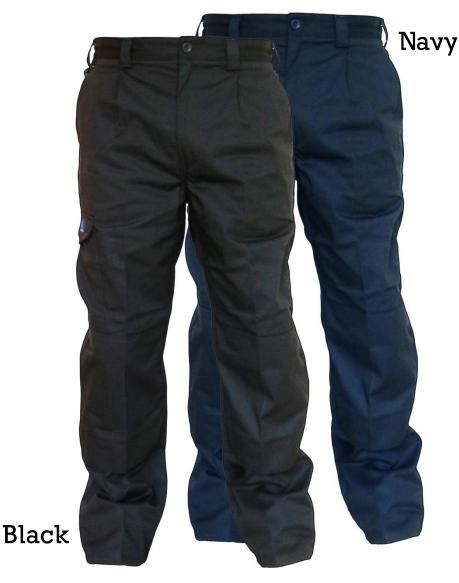

## All about the product ...

The C019 BGWW Super Work Trouser is indefinitely the most Bodyguard popular Workwear trousers. With deep pockets and a hammer loop to carry all essential equipment, this garment helps the wearer to perform with the quality assurance they deserve.

## Features and benefits

- Key fob on waistband
- Button and YKK zip fastening
- Cargo style pocket with button fastening
- Further pockets include two front pockets, two rear pockets with buttoned flap closure
- Hammer loop on right leg
- Rule pocket on left leg
- External knee pad pouches

Sizes: 28 - 48 Leg Length: Short (29 inch), Reg (31 inch), Tall (33 inch) and Extra tall

Triple stitched seam detailing

Bespoke this garment with our heat seal/embroidery

logo lab!

For more information contact us: T: +44 (0) 121 359 8880 F: +44 (0) 121 359 8484 E: sales@bodyguardworkwear.co.uk www.bodyguardworkwear.co.uk