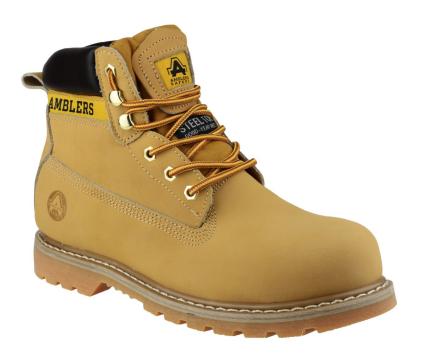

## Amblers Safety: **FS7**

| Colour          | Honey       |
|-----------------|-------------|
| Size Range      | 4 - 13      |
| Standard        | EN ISO20345 |
| Category        | SB-P        |
| Slip Resistance | SRA         |

**FS7:** Hardwearing steel toe cap boot with steel mid-sole protection. 3 eyelets, ankle high speed lacing for extra support. Pull on loop. Welted rubber sole. Conforms to EN ISO20345 Safety Footwear Standards. Toe protection tested to 200 joules impact. Penetration resistant steel midsole tested IIOO newtons. Passes SRA slip resistance standards.

| Features                   | Benefits                                                                                                                  |
|----------------------------|---------------------------------------------------------------------------------------------------------------------------|
| EN ISO20345 tested         | Conforms to EN ISO20345 Safety Footwear Standard.                                                                         |
| SB-P                       | Impact and compression resistant toe cap protection to 200 joules impact. Penetration resistant midsole to 1,100 Newtons. |
| SRA slip resistance        | Tested on a ceramic tile contamination with a dilute soap solution.                                                       |
| Rubber Sole                | Sole ideal for outdoor environments.                                                                                      |
| Goodyear Welt Construction | Welted construction ensures a durable and strong boot.                                                                    |
| Padded Collar              | Gives extra support to the ankle and added comfort.                                                                       |