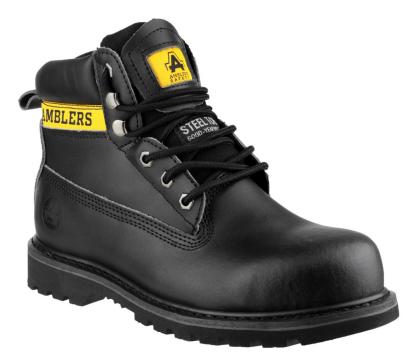

## Amblers Safety: **FS9**

| Colour          | Black       |
|-----------------|-------------|
| Size Range      | 4 - 13      |
| Standard        | EN ISO20345 |
| Category        | SB-P        |
| Slip Resistance | SRA         |

**FS9:** 3 eyelets, ankle high speed lacing for extra support. Padded collar and tongue for comfort. Welted rubber sole. Conforms to EN ISO20345 Safety Footwear Standards. Toe protection tested to 200 joules impact. Penetration resistant steel midsole tested IIOO newtons. Passes SRA slip resistance standards.