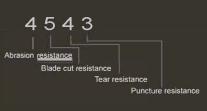

**EN 388** 

Samurai Protection Cut 5 includes glass fiber and is designed with a double Nitrile coating for excellent grip in wet, dry and oily application. Offering maximum Cut 5 protection, the seamless 13-gauge liner has a breathable liner with excellent dexterity and ventilation.