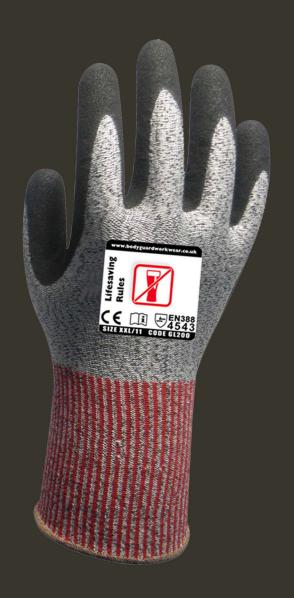

**EN 388** 

Samurai Protection Cut 5 includes glass fiber and is designed with a double Nitrile coating for excellent grip in wet, dry and oily application. Offering maximum Cut 5 protection, the seamless 13-gauge liner has a breathable liner with excellent dexterity and ventilation.

## **Features and benefits**

CUT 5

DEXTEROUS

APPLICATION APPLICATION

OILY USE APPLICATION

**Sizes: 7-11** 

Bespoke this garment with our heat seal/embroidery logo lab!

For more information contact us: T: +44 (0) 121 359 8880 F: +44 (0) 121 359 8484 E: sales@bodyguardworkwear.co.uk www.bodyguardworkwear.co.uk