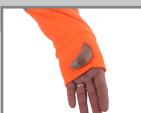

## All about the product ...

- Ribbed cuffing, collar and Hem
- Thumb hole on cuff
- Full zip
- Distinctive V shaping of Hi Vis tape
- Reflective piping on shoulders
- Zipped hand pockets
- Comfortable fleece backed fabric