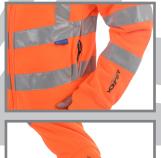

## All about the product ...

- Ribbed cuffing, collar and Hem
- Thumb hole on cuff
- Full zip
- Distinctive V shaping of Hi Vis tape
- Reflective piping on shoulders
- Zipped hand pockets
- Comfortable fleece backed fabric