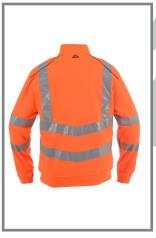

## All about the product ...

- Ribbed cuffing, collar and Hem
- Thumb hole on cuff
- Full zip
- Distinctive V shaping of Hi Vis tape
- Reflective piping on shoulders
- Zipped hand pockets
- Comfortable fleece backed fabric