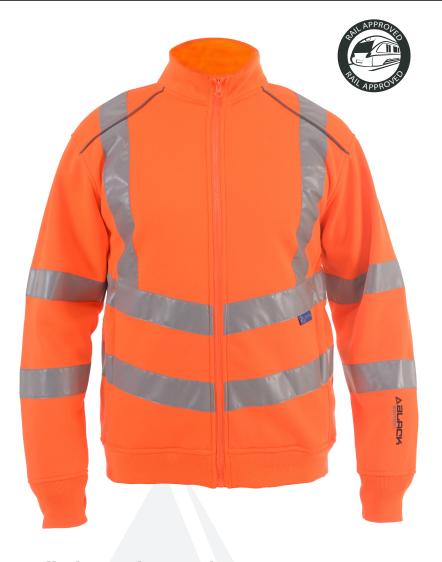

## All about the product ...

- Ribbed cuffing, collar and Hem
- Thumb hole on cuff
- Full zip
- Distinctive V shaping of Hi Vis tape
- Reflective piping on shoulders
- Zipped hand pockets
- Comfortable fleece backed fabric