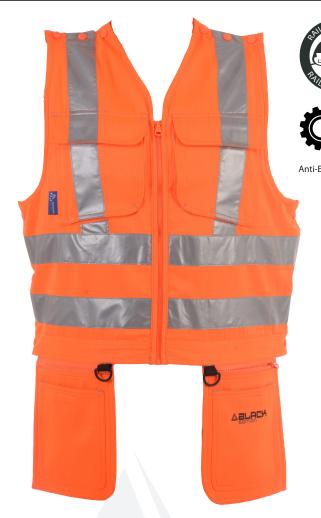

## All about the product ...

- Chest Pockets with Hook & Loop flaps
- Rear utility pockets These can be buttoned up on the inside when not required
- Front pockets both with 2 compartments; one zipped and one Hook and Loop fastened
- 2 'D' Rings for use with keyrings or Karabiner clips
- Adjustment pop studs on sides, enabling use over light and heavy weight garments
- Pop studs on shoulders
- Anti-Entanglement pop studs on shoulders and sides