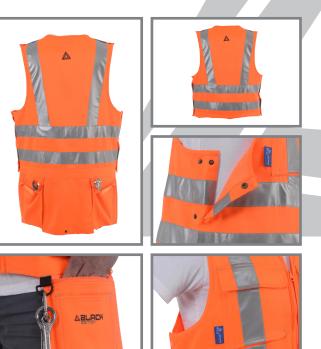

## All about the product ...

- Chest Pockets with Hook & Loop flaps
- Rear utility pockets These can be buttoned up on the inside when not required
- Front pockets both with 2 compartments; one zipped and one Hook and Loop fastened
- 2 'D' Rings for use with keyrings or Karabiner clips
- Adjustment pop studs on sides, enabling use over light and heavy weight garments
- Pop studs on shoulders
- Anti-Entanglement pop studs on shoulders and sides