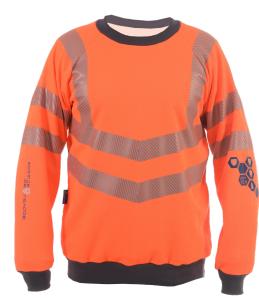

## **ARC FR Long Sleeve Sweatshirt**

## **FEATURES AND BENEFITS:**

- Brushed fleece back fabric
- Breathable, soft, comfortable fabric
- Crew-neck collar design
- Contrast colour ribbed collar, cuffs and hem<sup>3</sup>
- Chevron style reflective tape, for added flexibility and breathability<sup>2</sup>
- Dex-Ocon on sleeve for ease of identification and compliance<sup>1</sup>
- Other unique branding for quick visual identification of wearer compliance