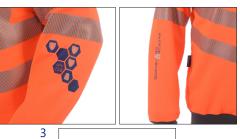

## **FEATURES AND BENEFITS:**

- Brushed fleece back fabric
- Breathable, soft, comfortable fabric
- Crew-neck collar design
- Contrast colour ribbed collar, cuffs and hem<sup>3</sup>
- Chevron style reflective tape, for added flexibility and breathability<sup>2</sup>
- Dex-Ocon on sleeve for ease of identification and compliance<sup>1</sup>
- Other unique branding for quick visual identification of wearer compliance