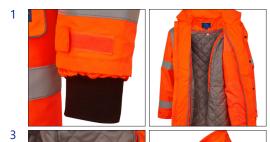

## **FEATURES AND BENEFITS:**

- Contoured neckline collar to protect against wind and rain4
- Straight cut hem for storm coat styling
- Stud fastened double storm flap for added protection against wind and rain
- 2 hand pockets with hook & loop stormproof pocket closures
- Wetsuit style inner comfi-cuffs & adjustable straps for additional windproofing<sup>1</sup>
- Zip-out thermal liner included<sup>2</sup>
- Mobile phone pocket with hook & loop stormproof pocket closure
- 2 inside wallet pockets with hook & loop closure for safekeeping of belongings on inside of thermal liner and on outer jacket too
- Napoleon zipped chest pocket for additional secure storage of belongings
- Integral glasses pouch<sup>3</sup>
- Hi-vis piping for additional visibility
- Vapourtec standards of waterproof performance and breathability
- Full body Vapourtec waterproof protection when teamed with the GN300B/GN300YB