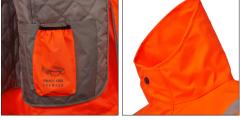

## **FEATURES AND BENEFITS:**

- Contoured neckline collar to protect against wind and rain4
- Straight cut hem for storm coat styling
- Stud fastened double storm flap for added protection against wind and rain
- 2 hand pockets with hook & loop stormproof pocket closures
- Wetsuit style inner comfi-cuffs & adjustable straps for additional windproofing<sup>1</sup>
- Zip-out thermal liner included<sup>2</sup>
- Mobile phone pocket with hook & loop stormproof pocket closure
- 2 inside wallet pockets with hook & loop closure for safekeeping of belongings on inside of thermal liner and on outer jacket too
- Napoleon zipped chest pocket for additional secure storage of belongings
- Integral glasses pouch<sup>3</sup>
- Hi-vis piping for additional visibility
- Vapourtec standards of waterproof performance and breathability
- Full body Vapourtec waterproof protection when teamed with the GN300B/GN300YB