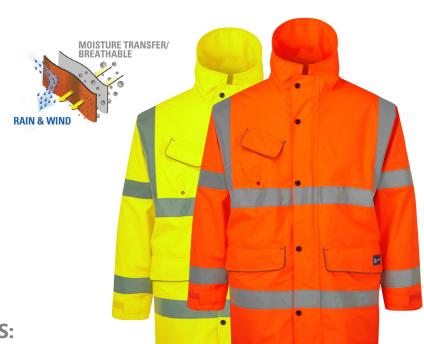

## **COMPLIANCE STANDARDS:**

EN20471:2013 +A1:2016 Class 3

EN343:2019 3:3

RIS-3279-TOM ISSUE 2: 2019 (orange only)

## **FEATURES AND BENEFITS:**

- Contoured neckline collar to protect against wind and rain4
- Straight cut hem for storm coat styling
- Stud fastened double storm flap for added protection against wind and rain
- 2 hand pockets with hook & loop stormproof pocket closures
- Wetsuit style inner comfi-cuffs & adjustable straps for additional windproofing<sup>1</sup>
- Zip-out thermal liner included<sup>2</sup>
- Mobile phone pocket with hook & loop stormproof pocket closure
- 2 inside wallet pockets with hook & loop closure for safekeeping of belongings on inside of thermal liner and on outer jacket too
- Napoleon zipped chest pocket for additional secure storage of belongings
- Integral glasses pouch<sup>3</sup>
- Hi-vis piping for additional visibility
- Vapourtec standards of waterproof performance and breathability
- Full body Vapourtec waterproof protection when teamed with the GN300B/GN300YB