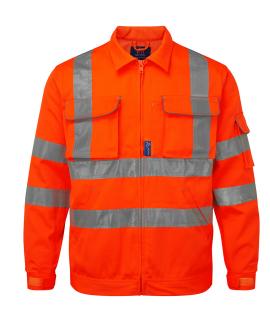

## **Polycotton Multi-pocket Cargo Driver Jacket**

## FEATURES AND BENEFITS:

- Rear action back for improved flexibility<sup>2</sup>
- 2 bellowed chest pockets
- 2 hand pockets
- Bellowed pocket on sleeve with hook & loop pocket flap closure
- Elasticated cuffs with hook & loop adjustable straps
- Elasticated hem<sup>1</sup>
- Zipped fastening
- Hi-vis piping for additional visibility
- Denim Jacket styling, making it the perfect partner for the GN610 Premium Cargo Trouser & KPV2GN610 Lightweight Cargo Trouser