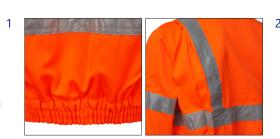

## FEATURES AND BENEFITS:

- Rear action back for improved flexibility<sup>2</sup>
- 2 bellowed chest pockets
- 2 hand pockets
- Bellowed pocket on sleeve with hook & loop pocket flap closure
- Elasticated cuffs with hook & loop adjustable straps
- Elasticated hem<sup>1</sup>
- Zipped fastening
- Hi-vis piping for additional visibility
- Denim Jacket styling, making it the perfect partner for the GN610 Premium Cargo Trouser & KPV2GN610 Lightweight Cargo Trouser