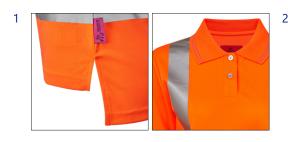

## **FEATURES AND BENEFITS:**

- Breathable Birdeye fabric
- Multi-season garment
- Formal collar design
- 2 button placket<sup>2</sup>
- Heat applied hi-vis tape
- Ribbed cuffing and collar
- Specifically designed to the female silhouette inc. longer tail panel
- **SPF 50**

Colour: Ocode: GN671

Colour: O Code: GN671Y

Sizes: S - 3XL

MOQ: 1 / Packaging qty: 50

Recommended Branding Type: or •

- Turn inside out when washing and drying
- Do not wash in biological powder
- Wash as synthetics
- Do not tunnel dry this product
- Only suitable for drying at 60 degrees max.