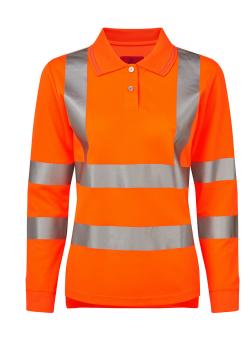

## **Ladies Long Sleeve Poloshirt**

## **FEATURES AND BENEFITS:**

- Breathable Birdeye fabric
- Multi-season garment
- Formal collar design
- 2 button placket<sup>2</sup>
- Heat applied hi-vis tape
- Ribbed cuffing and collar
- Specifically designed to the female silhouette inc. longer tail panel
- **SPF 50**