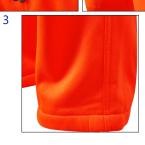

## FEATURES AND BENEFITS:

- Elasticated waist with drawcord<sup>1</sup>
- Fleece-backed heavy duty knitted fabric
- 2 zipped hand pockets
- 2 cargo pockets
- Rear pocket
- Waterproof kneepad pockets<sup>2</sup>
- Twin needle stitched
- Bar-tacked at all pressure points
- Straight cut open hem sits over safety boots<sup>3</sup>
- Hi-vis piping for additional visibility