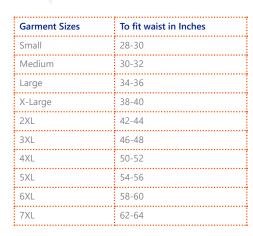

Kneepads (see page 100 for details)

Colour: O Code: GN800Y

Sizes: S - 7XL

Length: 29"SHT / 31"REG / 33" TALL LEG

MOQ: 1 / Packaging qty: 20