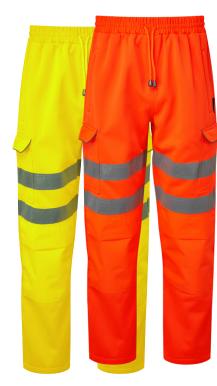

## FEATURES AND BENEFITS:

- Elasticated waist with drawcord<sup>1</sup>
- Fleece-backed heavy duty knitted fabric
- 2 zipped hand pockets
- 2 cargo pockets
- Rear pocket
- Waterproof kneepad pockets<sup>2</sup>
- Twin needle stitched
- Bar-tacked at all pressure points
- Straight cut open hem sits over safety boots<sup>3</sup>
- Hi-vis piping for additional visibility