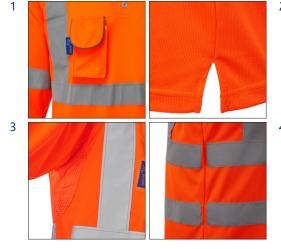

## **Long Sleeve Poloshirt**

EN20471:2013 +A1:2016 Class 3

RIS-3279-TOM ISSUE 2: 2019 (orange only)

- Breathable Birdeye fabric
- Mulit-season garment
- Formal collar design
- 3 button placket
- Vented mesh underarm inserts<sup>3</sup>
- Mobile phone pocket with hook & loop fastening pocket flap<sup>1</sup>
- Hi-vis piping for additional visibility
- Flex-cut hi-vis tape to allow for better garment flexibility4
- Side vents for extra comfort and flexability<sup>2</sup>
- Ribbed cuffing and collar
- **SPF 50**