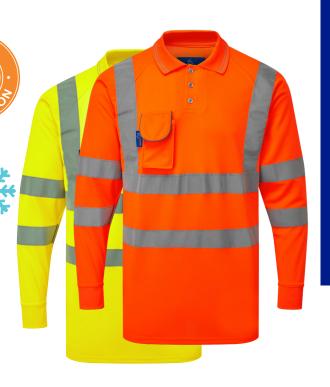

## **Long Sleeve Poloshirt**

EN20471:2013 +A1:2016 Class 3

RIS-3279-TOM ISSUE 2: 2019 (orange only)

- Breathable Birdeye fabric
- Mulit-season garment
- Formal collar design
- 3 button placket
- Vented mesh underarm inserts<sup>3</sup>
- Mobile phone pocket with hook & loop fastening pocket flap<sup>1</sup>
- Hi-vis piping for additional visibility
- Flex-cut hi-vis tape to allow for better garment flexibility4
- Side vents for extra comfort and flexability<sup>2</sup>
- Ribbed cuffing and collar
- **SPF 50**

- Turn inside out when washing and drying
- Do not wash in biological powder
- Wash as synthetics
- Do not tunnel dry this product
- Only suitable for drying at 60 degrees max.

Colour: Ocode: GN670

Colour: O Code: GN670Y