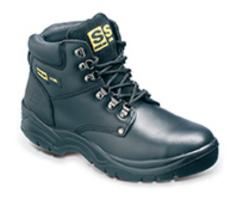

## **SS806SM**

PENETRATION RESISTANT MIDSOLE

200 JOULE TOECAP

ANTISTATIC

| Item Description | Unisex Black 6 Eye Hiker Boot                                                                                                                                                                                                                     |
|------------------|---------------------------------------------------------------------------------------------------------------------------------------------------------------------------------------------------------------------------------------------------|
|                  | Black action leather safety boot. Padded collar and tongue for added comfort. Steel toe cap and steel midsole protection. Dual density polyurethane outsole. Anti-static. A very popular traditional lightweight safety boot for most industries. |
| Safety Rating    | S1P                                                                                                                                                                                                                                               |
| Slip Rating      | SRC                                                                                                                                                                                                                                               |
| Size Range       | 3-12                                                                                                                                                                                                                                              |
| Product Code     | SS806SM                                                                                                                                                                                                                                           |
| Test Standard    | CE EN ISO 20345-2011                                                                                                                                                                                                                              |
| Brand            | Sterling Steel                                                                                                                                                                                                                                    |
| Product Range    | Sterling Steel Footwear                                                                                                                                                                                                                           |