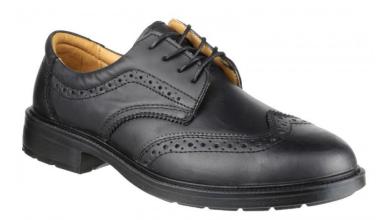

**FS44:** Smart and safe Gibson brogue safety shoe ideal for uniform use. Cow action smooth leather upper with padded ankle collar and traditional brogue wing tip pattern. Lace up front with four perforated eyelets. 200 Joule impact and compression resistant steel toe cap. A composite midsole provides underfoot protection whilst allowing the foot to flex comfortably. Antistatic construction ideal for shop floor or front of house floor surfaces where static can build up. Slip resistant single density PU outsole helps prevent injuries from slips or trips. An energy absorbing heel provides all day comfort to minimise fatigue. Meets European EN ISO 20345:2011 safety footwear standards.