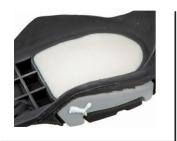

# **Toe Cap Protection**

The drawn up scuff cap avoids abrasion of the leather in the toe area when working on your knees.