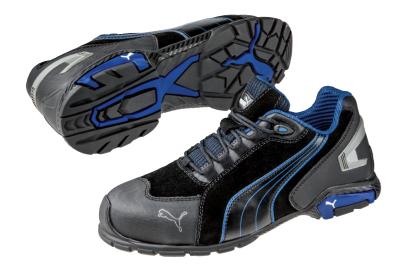

Article No. 64.275.0 - Rio Black Low S3 SRC

Protection: aluminium cap and flexible FAP® midsole
Plus: toe cap protection and HeelTec support

Upper: hydrophobated suede leather Lining: BreathActive functional lining

Footbed: evercushion® pro

Sole: TPU sole METRO PROTECT

Sizes / Width: 39 - 47 / 11

### **Rubber Outsole**

The low-profile and therefore lightweight construction ensures great flexibility. The two-coloured TPU sole comes with an EVA cushioning pad in the heel area

# **Toe Cap Protection**

The drawn up scuff cap avoids abrasion of the leather in the toe area when working on your knees.

## **Upper**

We use innovative materials to combine a superior comfort with the best performance.