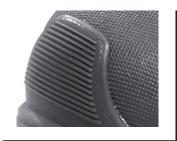

### **Rubber Outsole**

The low-profile and therefore lightweight construction ensures great flexibility. The two-coloured TPU sole comes with an EVA cushioning pad in the heel area

### **EVA Cushioning Pad**

The EVA cushioning pad integrated in the heel area ensures optimum shock absorption during ground contact.