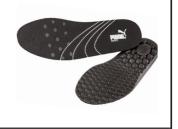

### evercushion® PRO

The structure of this footbed gives you an optimum of cushioning from the first contact to the ground until the end of your move, giving relief to the compression zones. Its durable fabric cover and the perforated area at the forefoot ensure both breathability and comfort.