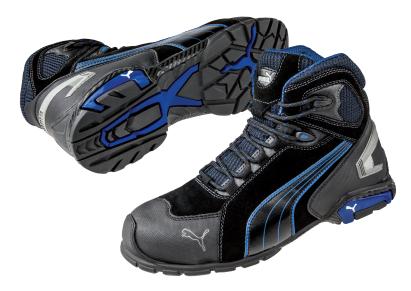

Article No. 63.225.0 - Rio Black Mid S3 SRC

Protection: aluminium cap and flexible FAP® midsole
Plus: toe cap protection and HeelTec support

Upper: hydrophobated suede leather Lining: BreathActive functional lining

Footbed: evercushion® pro

Sole: TPU sole METRO PROTECT

Sizes / Width: 39 - 47 / 11

### **Upper**

We use innovative materials to combine a superior comfort with the best performance.