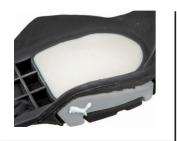

# **EVA Cushioning Pad**

The EVA cushioning pad integrated in the heel area ensures optimum shock absorption during ground contact.