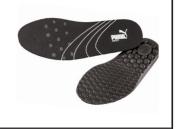

### evercushion® PRO

The structure of this footbed gives you an optimum of cushioning from the first contact to the ground until the end of your move, giving relief to the compression zones. Its durable fabric cover and the perforated area at the forefoot ensure both breathability and comfort.