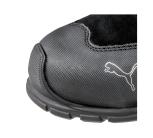

# **Toe Cap Protection**

The drawn up scuff cap avoids abrasion of the leather in the toe area when working on your knees.